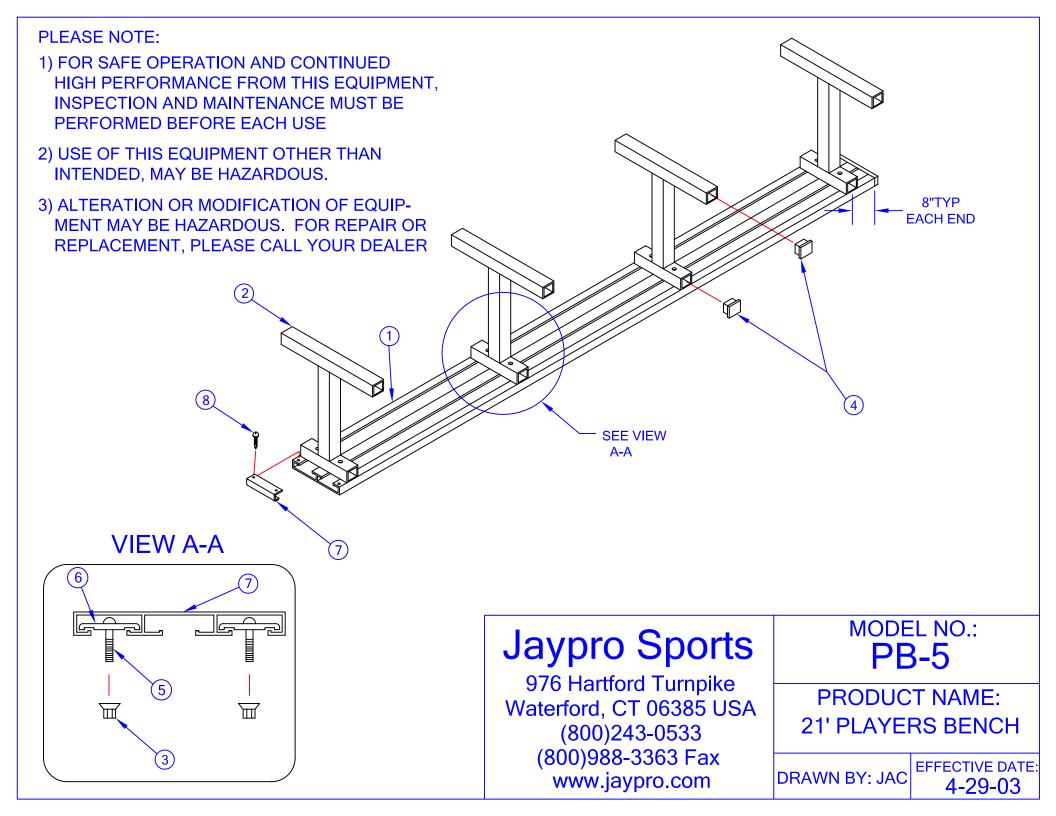

## **JAYPRO SPORTS**

21' PLAYER'S BENCH, PB-5 LIST OF MATERIALS

| <u> PART #</u> | DESCRIPTION                                                       | <u>QTY.</u>                                                                                                                                     |
|----------------|-------------------------------------------------------------------|-------------------------------------------------------------------------------------------------------------------------------------------------|
| AR5052         | SEAT PLANK 21'                                                    | 1                                                                                                                                               |
| PB751          | BENCH LEG                                                         | 4                                                                                                                                               |
| HN5046         | 5/16" FLANGE NUT                                                  | 8                                                                                                                                               |
| EP0018         | 2" x 2" END CAP                                                   | 16                                                                                                                                              |
| HB5030         | 5/16"-18 x 3" CARRIAGE BOLT                                       | 8                                                                                                                                               |
| AR5044         | HOLD DOWN CLIP                                                    | 8                                                                                                                                               |
| AR5045         | END CAP                                                           | 2                                                                                                                                               |
| HS5035         | #8 PAN HEAD SCREW x ½"                                            | 4                                                                                                                                               |
|                | AR5052<br>PB751<br>HN5046<br>EP0018<br>HB5030<br>AR5044<br>AR5045 | AR5052SEAT PLANK 21'PB751BENCH LEGHN50465/16" FLANGE NUTEP00182" x 2" END CAPHB50305/16"-18 x 3" CARRIAGE BOLTAR5044HOLD DOWN CLIPAR5045END CAP |

## ASSEMBLY INSTRUCTIONS

TOOLS REQUIRED: PHILLIPS SCREWDRIVER BIT W/ ELECTRIC DRILL (1), 1/2" SOCKET WRENCH OR ADJUSTABLE WRENCH (1)

- Slip the end caps (7) snugly onto each end of the plank (1). Using the electric drill, assemble a self-drilling screw (8) through the cap and into the flange of the plank. Two screws are required per end cap.
- 2) For easiest assembly, position seat plank (1) on a level raised surface such as a desk top, bleacher seat or work bench. Place the carriage bolt (5) and bolt clips (6) approximately into place within the slots of the plank. Note that the legs should be no more than 8" from the plank edge.
- Position the legs as shown and loosely assemble the hardware illustrated in detail 'a-a'. Do not fully tighten the hardware at this time. Level the bench and make sure the legs are adequately spaced apart. Tighten all fasteners fully.